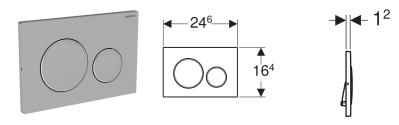

# Scope of delivery

- Mounting frame
- · 2 distance bolts
- 2 actuator rods
- · Set of bolts

| Art. no.     | Surface / colour                                                           | Material designation | В       | Н       | Т      |
|--------------|----------------------------------------------------------------------------|----------------------|---------|---------|--------|
| 115.889.SN.1 | Plate and buttons: brushed, easy-to-clean coated<br>Design rings: polished | Stainless steel      | 24.6 cm | 16.4 cm | 1.5 cm |